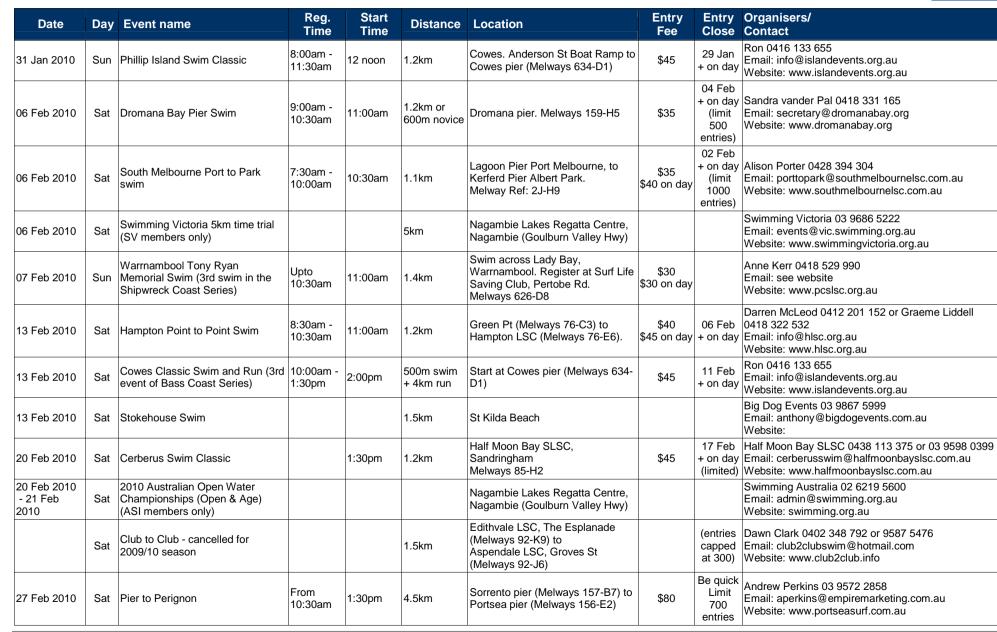

Updated 3 Mar 2010

| Date                                   | Day | Event name                                                                     | Reg.<br>Time                          | Start<br>Time                     | Distance                          | Location                                                                                   | Entry<br>Fee                           | Entry<br>Close                       | Organisers/<br>Contact                                                                                                                                  |
|----------------------------------------|-----|--------------------------------------------------------------------------------|---------------------------------------|-----------------------------------|-----------------------------------|--------------------------------------------------------------------------------------------|----------------------------------------|--------------------------------------|---------------------------------------------------------------------------------------------------------------------------------------------------------|
| 17 Oct 2009                            | Sat | 18th Hazelwood Sauna Swim                                                      | 10:00am -<br>11:30am                  | 12:10pm                           | 1km, 3km                          | Hazelwood Pondage, Latrobe<br>Valley<br>Melways 628-D7                                     | \$27<br>\$35 on day                    | 09 Oct<br>+ on day                   | Jane Mitchell 0419 107 366<br>Email: janem@netspace.net.au<br>Website: www.traralgonswimming.org.au                                                     |
| 17 Oct 2009                            | Sat | Victorian Open Water Champs                                                    | 10:00am -<br>11:30am                  | 12 noon                           | 5km                               | Hazelwood Pondage, Latrobe<br>Valley<br>Melways 628-D7                                     | \$35 SV<br>mbrs, \$45<br>non SV        | 05 Oct                               | Jane Mitchell 0419 107 366<br>Email: janem@netspace.net.au<br>Website: www.traralgonswimming.org.au                                                     |
| 18 Oct 2009                            | Sun | Victorian Open Water Champs                                                    | 8:00am -<br>9:00am                    | 9:30am                            | 10km                              | Hazelwood Pondage, Latrobe<br>Valley<br>Melways 628-D7                                     | \$35 SV<br>mbrs, \$45<br>non SV        | 05 Oct                               | Jane Mitchell 0419 107 366<br>Email: janem@netspace.net.au<br>Website: www.traralgonswimming.org.au                                                     |
| 14 Nov 2009                            | Sat | 2XU Shepparton Open Water<br>Swim                                              | Upto<br>2:30pm                        | 3:00pm                            | 1.5km                             | Kialla Lakes, Shepparton                                                                   | \$28<br>\$35 on day                    | 13 Nov<br>+ on day                   | Glenn Gibson 0424 220 468<br>Email: kazglenn@netspace.net.au<br>Website: www.sheppartonhalfironman.com                                                  |
| 05 Dec 2009                            | Sat | The Grand Mornington 1200 Swim                                                 | 12:15pm -<br>2:30pm                   | 3:00pm                            | 1.2km                             | Mornington Life Saving Club, Mills<br>Beach - The Esplanade,<br>Mornington. Melways 104-F9 | \$45<br>\$50 on day                    | 03 Dec<br>+ on day                   | Kevin Spooner 0439 771 636<br>Email: info@morningtongrand1200swim.com.au<br>Website: www.morningtongrand1200swim.com.au                                 |
| 05 Dec 2009                            | Sat | Mentone 1000                                                                   | Upto<br>10:30am                       | 11:30am                           | 1.0km                             | Mentone LSC, Beach Rd (opposite<br>Kitchener St)<br>Melways 86-J8                          | \$20                                   | 03 Dec<br>+ on day                   | Mentone LSC 03 9915 3721<br>Email: info@mentonelsc.com<br>Website: www.mentonelsc.com                                                                   |
| 12 Dec 2009                            | Sat | Swim For Your Life                                                             | 7:30am -<br>30 mins<br>before<br>race | 4km: 9am<br>1.2km:<br>10am        | 1.2km & 4km                       | Brighton LSC<br>Melways 67-B12                                                             | \$45 (\$70<br>both)<br>+ \$5 on<br>day |                                      | Gina at Cousins TT 03 9827 2999<br>Email: info@cousinstt.com<br>Website: www.cousinstt.com                                                              |
| 26 Dec 2009<br>(Boxing Day)            | Sat | Pt Leo Swim Classic                                                            | 10:00am -<br>1:30pm                   | 2:00pm<br>(Jnrs/Novi<br>ce 12:00) | 1.2km<br>+ 200,400m<br>jnr/novice | Point Leo SLSC beach.<br>Melways 257-B7                                                    | \$40                                   | 22 Dec<br>+ on day                   | John 03 5989 8577 or Andrew 03 5989 8628<br>Email:<br>Website: www.pointleoslsc.com.au                                                                  |
| 27 Dec 2009                            | Sun | Ripview Swim Classic,<br>Point Lonsdale                                        | 10:00am -<br>12:00                    | 12:30pm                           | 1.4km                             | Point Lonsdale front beach.<br>Melways 499-K5                                              | \$45.75<br>\$55 on day                 |                                      | Event Hotline 0403 584 600 or Pt Lonsdale SLSC<br>03 5258 1257<br>Email: rvscdirector@pointlonsdaleslsc.asn.au<br>Website: www.pointlonsdaleslsc.asn.au |
| 28 Dec 2009<br>(Boxing Day<br>holiday) | Mon | Anglesea Rock to Ramp                                                          |                                       | 11:00am                           | 1.2km                             | Pt Roadnight, Anglesea.<br>Melways 196-D11                                                 | \$45<br>\$50 on day                    |                                      | Peter Williams, Race Director 03 5263 1107<br>Email: info@angleseaslsc.org.au<br>Website: www.angleseaslsc.org.au                                       |
| 03 Jan 2010                            | Sun | Port Fairy Moyneyana Ocean<br>Swim (1st swim in the Shipwreck<br>Coast Series) | Upto<br>10:30am                       | 11:00am                           | 1.2km                             | Port Fairy SLSC, Eastern Beach.<br>Melways 626-C8                                          | \$30<br>\$30 on day                    |                                      | Paul Buchanan 0429 936 569<br>Email: see website<br>Website: www.pcslsc.org.au                                                                          |
| 09 Jan 2010                            | Sat | Lorne Pier to Pub                                                              |                                       |                                   | 1.2km                             | Lorne SLSC. Melways 518-G8                                                                 | \$50                                   | Ballot<br>Mon<br>26/10 -<br>Fri 6/11 | Lorne SLSC<br>Email:<br>Website: www.lornesurfclub.com.au                                                                                               |

Updated 3 Mar 2010

| Date                      | Day | Event name                                                                      | Reg.<br>Time        | Start<br>Time                  | Distance                          | Location                                                                                      | Entry<br>Fee        |                                                      | Organisers/<br>Contact                                                                                                                                                                |
|---------------------------|-----|---------------------------------------------------------------------------------|---------------------|--------------------------------|-----------------------------------|-----------------------------------------------------------------------------------------------|---------------------|------------------------------------------------------|---------------------------------------------------------------------------------------------------------------------------------------------------------------------------------------|
| 10 Jan 2010               | Sun | Sorrento Bay Swim                                                               | From<br>8:30am      | 10:00am<br>(11:30 for<br>jnrs) | 1.8km +<br>600m juniors           | Sorrento foreshore, near the Baths<br>Jetty.<br>Melways 157-C8<br>Parking along Pt Nepean Rd. | \$40<br>\$45 on day | 31 Dec<br>+ on day                                   | Sorrento SLSC 0437 175 229<br>Email: swim2010@sorrentoslsc.com<br>Website: www.sorrentoslsc.com                                                                                       |
| 16 Jan 2010               | Sat | Portsea Swim Classic                                                            | From<br>8:00am      | 11:00am                        | 1.2km                             | Portsea front beach pier, Nepean<br>Hwy.<br>Melways 156-E2                                    | \$40<br>\$45 on day | (limit                                               | Tom McInerney 03 9572 2858<br>Email: tom.mcinerney@portseasurf.com.au<br>Website: www.portseasurf.com.au                                                                              |
| 16 Jan 2010               | Sat | Danger 1000 Ocean Swim,<br>Torquay                                              | 8:30am -<br>11:30am | 12:30pm                        | 1.0km                             | Torquay front beach.<br>Melways 237-J7                                                        | \$45<br>\$50 on day | (limit)                                              | Jan Juc SLSC 03 5261 2755<br>Email: entries@janjucsurfclub.com.au<br>Website: www.janjucsurfclub.com.au                                                                               |
| 24 Jan 2010               | Sun | Port Campbell 12 Apostles Plunge<br>(2nd swim in the Shipwreck Coast<br>Series) | Upto<br>10:30am     | 11:00am                        | 1.2km                             | Port Campbell Bay.<br>Melways 626-F9                                                          | \$30<br>\$30 on day |                                                      | Tom Walsh 0409 376 185<br>Email: see website<br>Website: www.pcslsc.org.au                                                                                                            |
| 26 Jan 2010<br>(Aust Day) | Tue | MMAD Swim - Mt Martha Australia<br>Day Swim                                     | 9:00am -<br>10:30am | 11:00am                        | 1.2km +<br>400m novice            | Mt Martha beach,<br>The Esplanade.<br>Melways 144-J11                                         | \$35<br>\$45 on day | 25 Jan<br>+ on day                                   | Jenny Roth 0407 598 934<br>Email: jroth@vtown.com.au<br>Website: www.mmadswim.com                                                                                                     |
| 26 Jan 2010<br>(Aust Day) | Tue | Williamstown 1+2 Km Swim                                                        | From<br>9:00am      | 11:30am                        | 1km & 2km                         | Williamstown LSC, Gloucester<br>Reserve.<br>Melways 56-A11                                    | \$40<br>\$45 on day | 21 Jan<br>+ on day                                   | Jenny Hogan 0418 689 929<br>Email: wslsc@bigpond.com<br>Website: www.williamstownslsc.org.au                                                                                          |
| 26 Jan 2010<br>(Aust Day) | Tue | Inverloch Anderson Inlet Classic                                                | 6:15am -<br>7:15am  | 7:30am                         | 1.2km                             | Inverloch Anglers Club (on<br>Esplanade) to Pymble Ave & back.<br>Melways 628-A9              | \$20<br>\$22 on day | 15 Jan<br>+ on day                                   | George Misson 0419 549 893 / 0409 913 837<br>Email: dmisson@bigpond.net.au<br>Website: www.islsc.org.au                                                                               |
| 26 Jan 2010<br>(Aust Day) | Tue | The Australian Unity Great<br>Australia Day Swim                                | 8:00am -<br>10:30am | 11:00am                        | 1.2km                             | Middle Brighton Pier to Middle<br>Brighton Baths<br>Melways 67-B12                            | \$50<br>\$60 on day | 22 Jan<br>+ on day                                   | Big Dog Events 03 9867 5999<br>Email: anthony@bigdogevents.com.au<br>Website: greataustraliadayswim.com.au                                                                            |
| 26 Jan 2010<br>(Aust Day) | Tue | Michael Klim Corporate Relay<br>Challenge                                       |                     | 12:30pm                        | 5 x 400m                          | Inside Middle Brighton Baths<br>Melways 67-B12                                                |                     |                                                      | Big Dog Events 03 9867 5999<br>Email: anthony@bigdogevents.com.au<br>Website: greataustraliadayswim.com.au                                                                            |
| 30 Jan 2010               | Sat | Queenscliff Blue Water Challenge                                                | 8:30am -<br>11:00am | 12 noon                        | 1.2km                             | Queenscliff pier, Symonds St.<br>Melways 236-J5                                               | \$40<br>\$45 on day | 22 Jan<br>+ on day<br>(limit<br>600<br>swimmer<br>s) | Boroughcoutas Swimming Club,<br>Alison Barker 03 5255 3559 or Margie Heffernan<br>03 5256 1902 / 0417 581 637<br>Email: allieb@universal.com.au<br>Website: home.vicnet.net.au/~bcmsc |
| 30 Jan 2010               | Sat | The Bloody Big Swim                                                             |                     | 9:00am                         | 11.2km<br>(individual or<br>team) | Frankston LSC Wells St (Melways<br>102-C2) to Mills Beach Mornington<br>(Melways 104-F9)      | \$60 per<br>person  | 20 Jan                                               | Bruce Dixon 0438 400 229<br>Email: info@thebloodybigswim.com<br>Website: www.thebloodybigswim.com                                                                                     |
| 30 Jan 2010               | Sat | San Remo Channel Challenge<br>(2nd event of Bass Coast Series)                  | From<br>9:00am      | 12 noon                        | 550m swim<br>+ 2.5km run          | San Remo, Phillip Island bridge.<br>Melways 632-K8                                            | \$45                | 29 Jan<br>+ on day                                   | Ron 0416 133 655<br>Email: info@islandevents.org.au<br>Website: www.islandevents.org.au                                                                                               |

Updated 3 Mar 2010

| Date        | Day | Event name                                                                                                                             | Reg.<br>Time        | Start<br>Time | Distance                        | Location                                                                                                         | Entry<br>Fee                                       |                                                 | Organisers/<br>Contact                                                                                                        |
|-------------|-----|----------------------------------------------------------------------------------------------------------------------------------------|---------------------|---------------|---------------------------------|------------------------------------------------------------------------------------------------------------------|----------------------------------------------------|-------------------------------------------------|-------------------------------------------------------------------------------------------------------------------------------|
| 27 Feb 2010 | Sat | The Apollo Bay Great Ocean<br>Swim (part of the Apollo Bay Great<br>Ocean Sports Festival - check out<br>the website for other events) | 7:30am -<br>10:00am | 10:30am       | 1.2km                           | Apollo Bay SLSC (front beach).<br>Melways 627-A10                                                                | \$40 (\$25<br>u18)<br>\$45 (\$30<br>u18) on<br>day |                                                 | Mike King 0434 233 707<br>Email: mikkel@market-research.com<br>Website: www.gosportsfestival.com.au                           |
| 27 Feb 2010 | Sat | Moorpanyal Park 1000                                                                                                                   |                     |               | 1.0km                           | Moorpanyal Park Beach, Geelong<br>cnr Esplanade & Seabeach Pde<br>North Shore. Melways 442-E3                    | Free!                                              |                                                 | Dale Jennings<br>Email: swim@moorpanyal.com<br>Website: www.moorpanyal.com                                                    |
| 28 Feb 2010 | Sun | Jalna Big Bay Swim                                                                                                                     |                     | 9:00am        | 3.2km                           | Sandridge Beach LSC Port Melb.<br>(Melways 56-G3) to Gem Pier<br>Williamstown (Melways 56-E9)                    | \$35                                               |                                                 | Richard McKay 03 9314 2611 or Mario Vella<br>0418 326 610<br>Email: rmckay@warequip.com.au<br>Website: www.bigbayswim.com.au  |
| 28 Feb 2010 | Sun | Cohuna Bridge to Bridge                                                                                                                | Upto<br>9:00am      | 9:30am        | 1.5km, 8km<br>+ other<br>events | Cohuna, Murray River.<br>Melways 621-D4                                                                          | \$25 8km,<br>\$15 1.5km<br>+ \$4 on<br>day         | 23 Feb<br>+ on day                              | Geoff Dale 03 5456 2435<br>Email: bridgetobridge@cdh.vic.gov.au<br>Website: www.bridgetobridge.org.au                         |
| 06 Mar 2010 | Sat | Indented Head Wreck 2 Reef<br>Open Water Swim Classic                                                                                  | 8:00am -<br>9:30am  | 10:00am       | 1.5km                           | Indented Head Yacht Club,<br>Bellarine Peninsula<br>Melways 460-B2                                               | \$30<br>\$35 on day                                | 03 Mar<br>+ on day<br>(limit<br>350<br>entries) | John Walter 0409 132 535 or Tom O'Connor<br>0458 293 695<br>Email:<br>Website: www.indentedheadyc.com                         |
| 14 Mar 2010 | Sun | Bonbeach LSC Open Water Swim                                                                                                           | 7:00am -<br>8:30am  | 9:30am        | 1.2km                           | Bonbeach LSC, Lord Weaver<br>Grove<br>Melways 97-C4                                                              | \$45<br>\$50 on day                                |                                                 | Campbell Jordan 03 9776 0810<br>Email: swim@bonbeachlsc.com.au<br>Website: www.bonbeachlsc.com.au                             |
| 20 Mar 2010 | Sat | Yarrawonga-Mulwala State to<br>State Swim. NB - no wetsuits!                                                                           | From<br>1:00pm      | 4:00pm        | 1.4km                           | Lake Mulwala (on the Murray<br>River). Yarrawonga foreshore (at<br>the skate park) to Mulwala Water<br>Ski Club. | \$20                                               |                                                 | Anna Dickie 0427 443 980 or Darren Forrester<br>0429 920 929<br>Email:<br>Website: www.mulwalawaterski.com.au                 |
| June 2010   |     | Harry Raisbeck Winter Mile                                                                                                             |                     |               | 1 mile<br>(1.6km)               | Middle Brighton Baths<br>Melways 67-B12                                                                          |                                                    |                                                 | Matthew Painter, Brighton Baths or Black-Ice Open<br>Water Swimming Club<br>Email:<br>Website: www.middlebrightonbaths.com.au |
| July 2010   |     | Lorne Winter Pier to Pub                                                                                                               |                     |               | 1.2km                           | Lorne Pier                                                                                                       |                                                    |                                                 | Brighton Icebergers<br>Email:<br>Website: www.icebergers.com                                                                  |